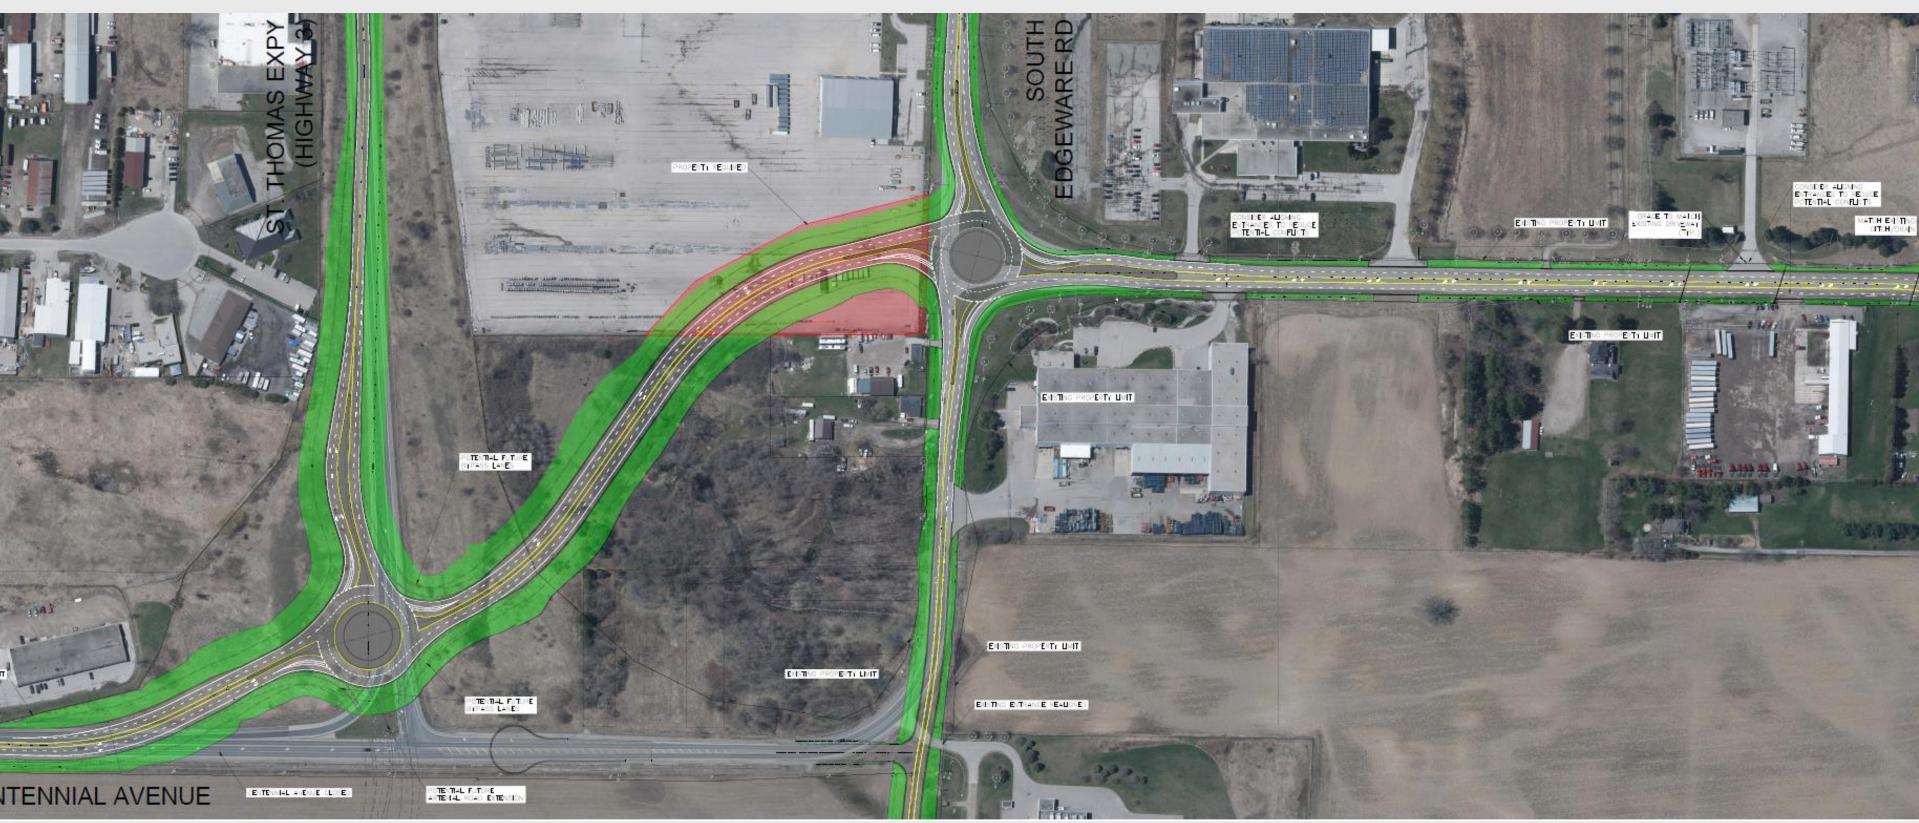

#### **Planning**

- **Draft Plan of Subdivision (local roads)**
- **Highbury Avenue Widening Class EA**
- Major Arterial Road (MAR) Class EA HWY #3 to **Yarmouth Centre Road**
- Class EA for new sewage pumping station
- **New Water Pollution Control Plant (PCP2) Class EA**

#### **Engineering**

- **Highbury Avenue Widening Detailed Design**
- **Major Arterial Road Detailed Design**
- **South Edgeware Booster Station**
- **Earthworks and Servicing of Subdivision in phases**
- Rail Spur and Bridge design