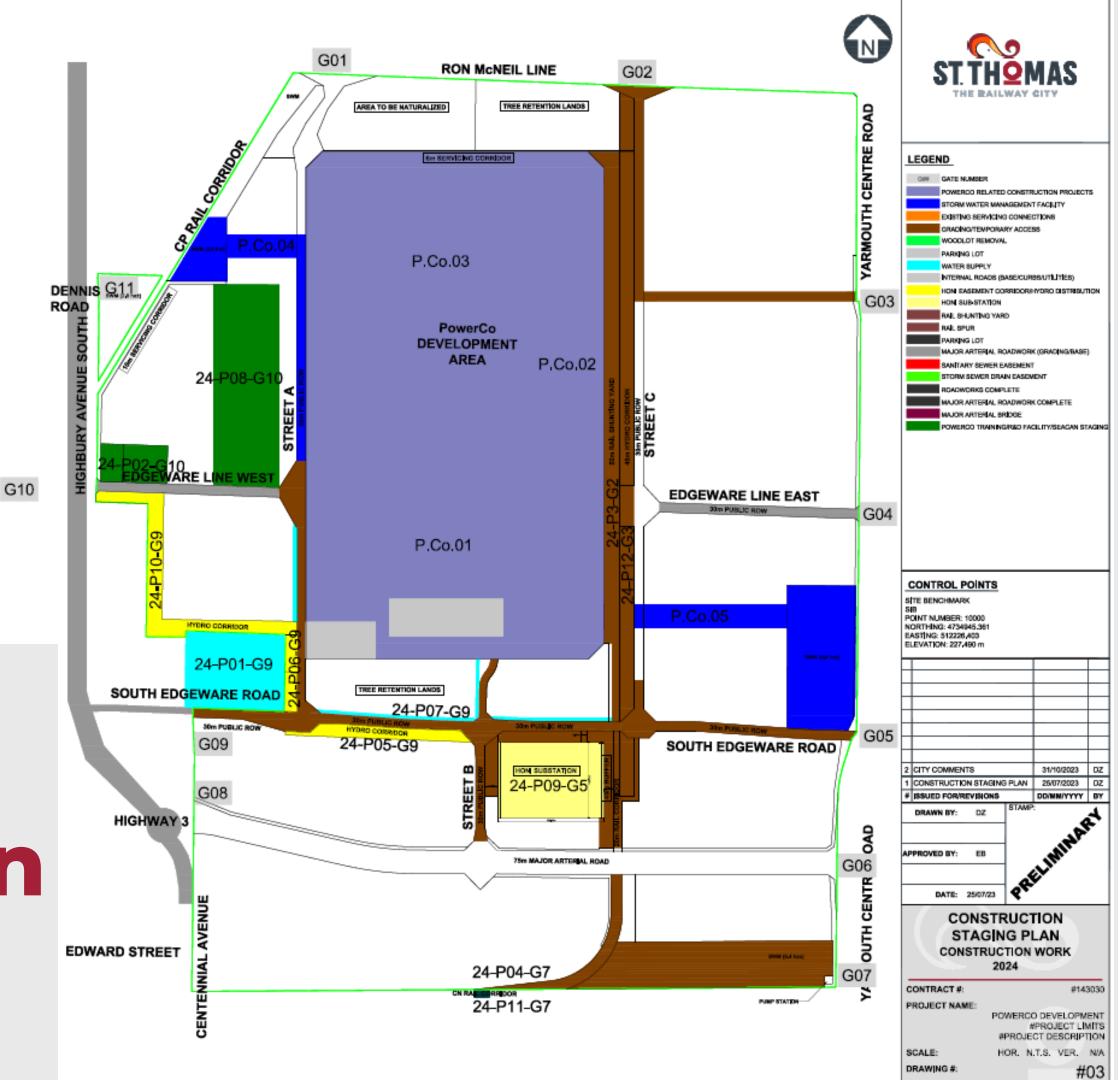

#### Construction: 2024

|  | St. Th | omas Indust | rial Park - Con | centual Constr | ruction Staging Pla |
|--|--------|-------------|-----------------|----------------|---------------------|
|--|--------|-------------|-----------------|----------------|---------------------|