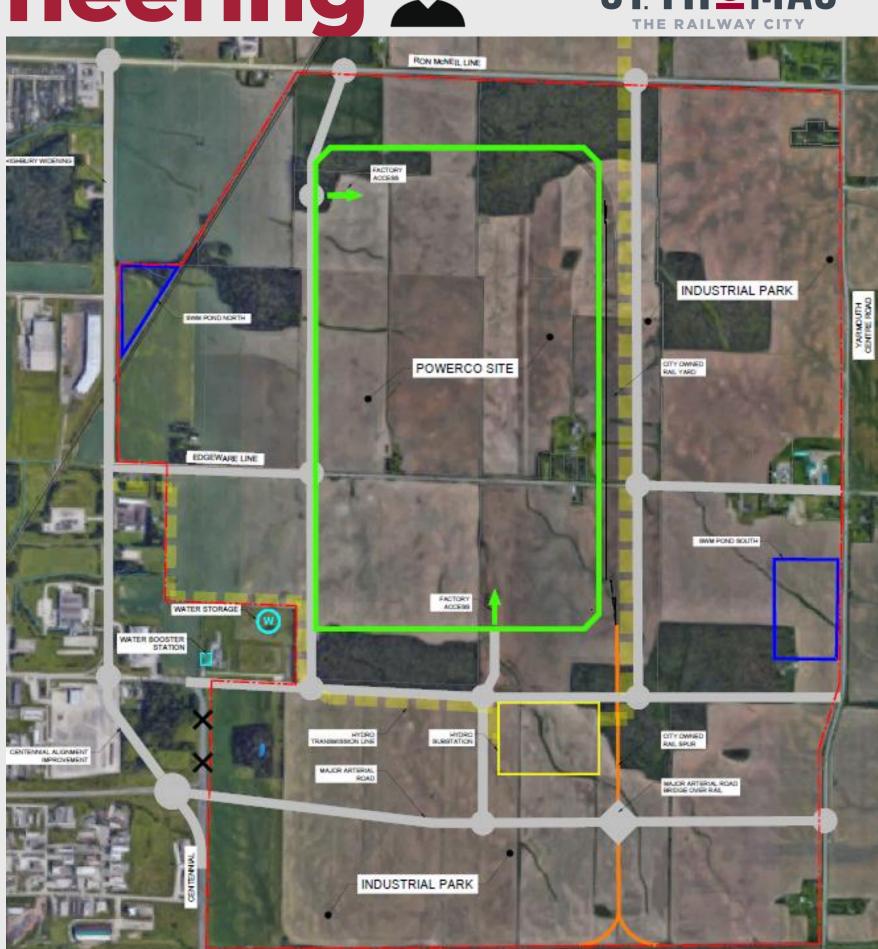

**Archeological Reports (Stages 1-4)** 

**EIS/Due Diligence Reports for SAR** 

**Geotechnical Reports** 

ESA's - Phase 1

**Cultural Heritage Reports and Heritage Impact Assessments** 







## Demolition, Removals, and Site Prep Work













## हिं Planning and Engineering



#### **Planning**

- **Draft Plan of Subdivision (local roads)**
- **Highbury Avenue Widening Class EA**
- Major Arterial Road (MAR) Class EA HWY #3 to **Yarmouth Centre Road**
- Class EA for new sewage pumping station
- **New Water Pollution Control Plant (PCP2) Class EA**

#### **Engineering**

- **Highbury Avenue Widening Detailed Design**
- **Major Arterial Road Detailed Design**
- **South Edgeware Booster Station**
- **Earthworks and Servicing of Subdivision in phases**
- Rail Spur and Bridge design



#### Construction: 2024

|  | St. Th | omas Indust | rial Park - Con | centual Constr | ruction Staging Pla |
|--|--------|-------------|-----------------|----------------|---------------------|
|--|--------|-------------|-----------------|----------------|---------------------|

| Code #                                                                                                   | Kode                                                                                                                                                                  | Construction Task