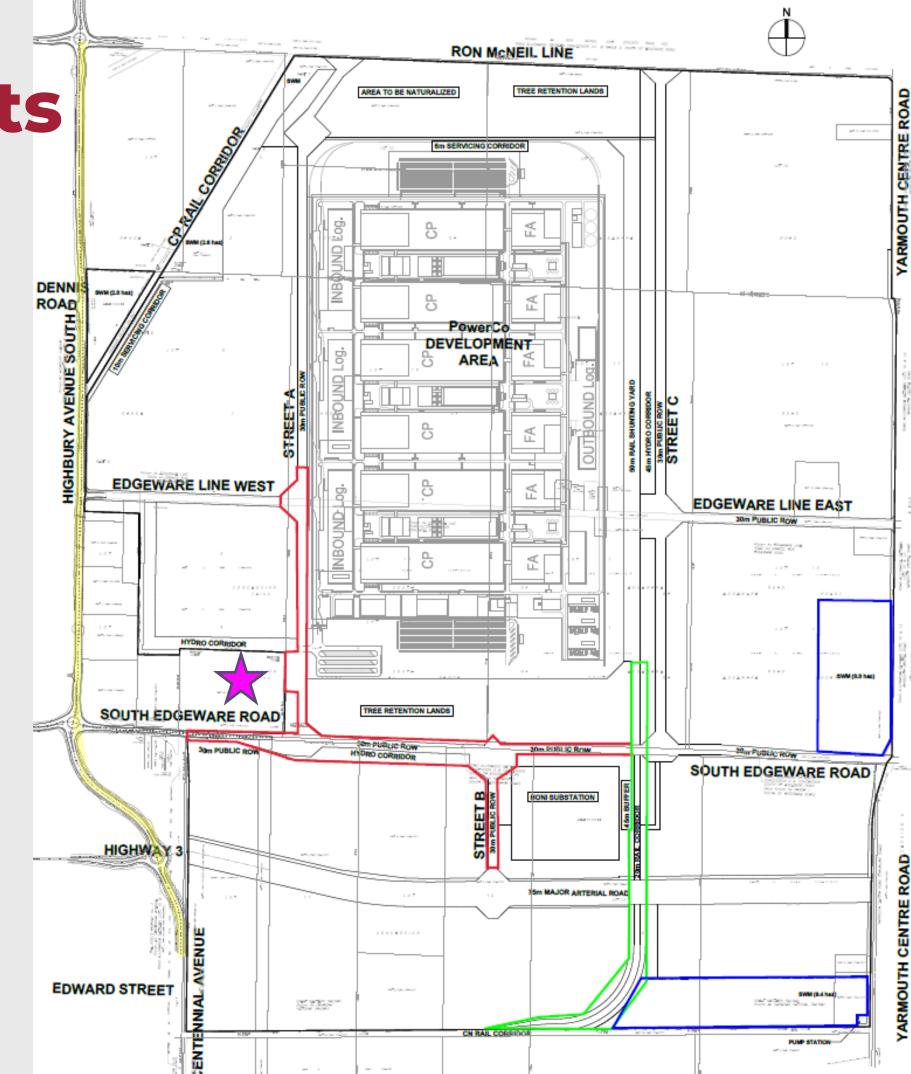

tary sewer (600mm dia.)
- All work needs to be done in 2024.
- Estimated Budget: \$25+ million

# Highbury Avenue Widening















2024 Project: Earthworks and Servicing – South Edgeware Road

**Extension, Street A, and Street B** 

- 2.5 km roadwork, watermain, sewers, forcemain in greenfield conditions
- 4 roundabouts (1 2 lane roundabout, 3 1 lane roundabouts)
- Large diameter watermain (600mm dia.)
- Earthworks related to above noted infrastructure and rough grading for future roadworks and bridge abutments
- Estimated Budget: \$15+ million

## **Construction 2024 Projects**

- Phase 1 Earthworks and Servicing for South Edgeware, Street A & B (RED)
- Rail Spur Line and Bridge (GREEN)
- South Edgeware Booster Station (PINK)
- SWM Ponds (BLUE)
- Highbury Ave. Widening (YELLOW)









### **Construction Projects over the next few years:**

- Major Arterial Roadway (2025 2026)
- Earthworks/Servicing Street A, Street C, Edgeware Line,
   Yarmouth (2025 2026)
- Yarmouth Sewage Pumping Station (2025)
- Rail Spur Shunting Yard (2025 2026)
- New Water Pollution Control Plant (PCP2) and associated diversion works across St. Thomas (2027 – 2028)

### Lessons Learned to date



- Be a Developer!
- Get as much stuff done early as possible.
- Rise above the established processes.