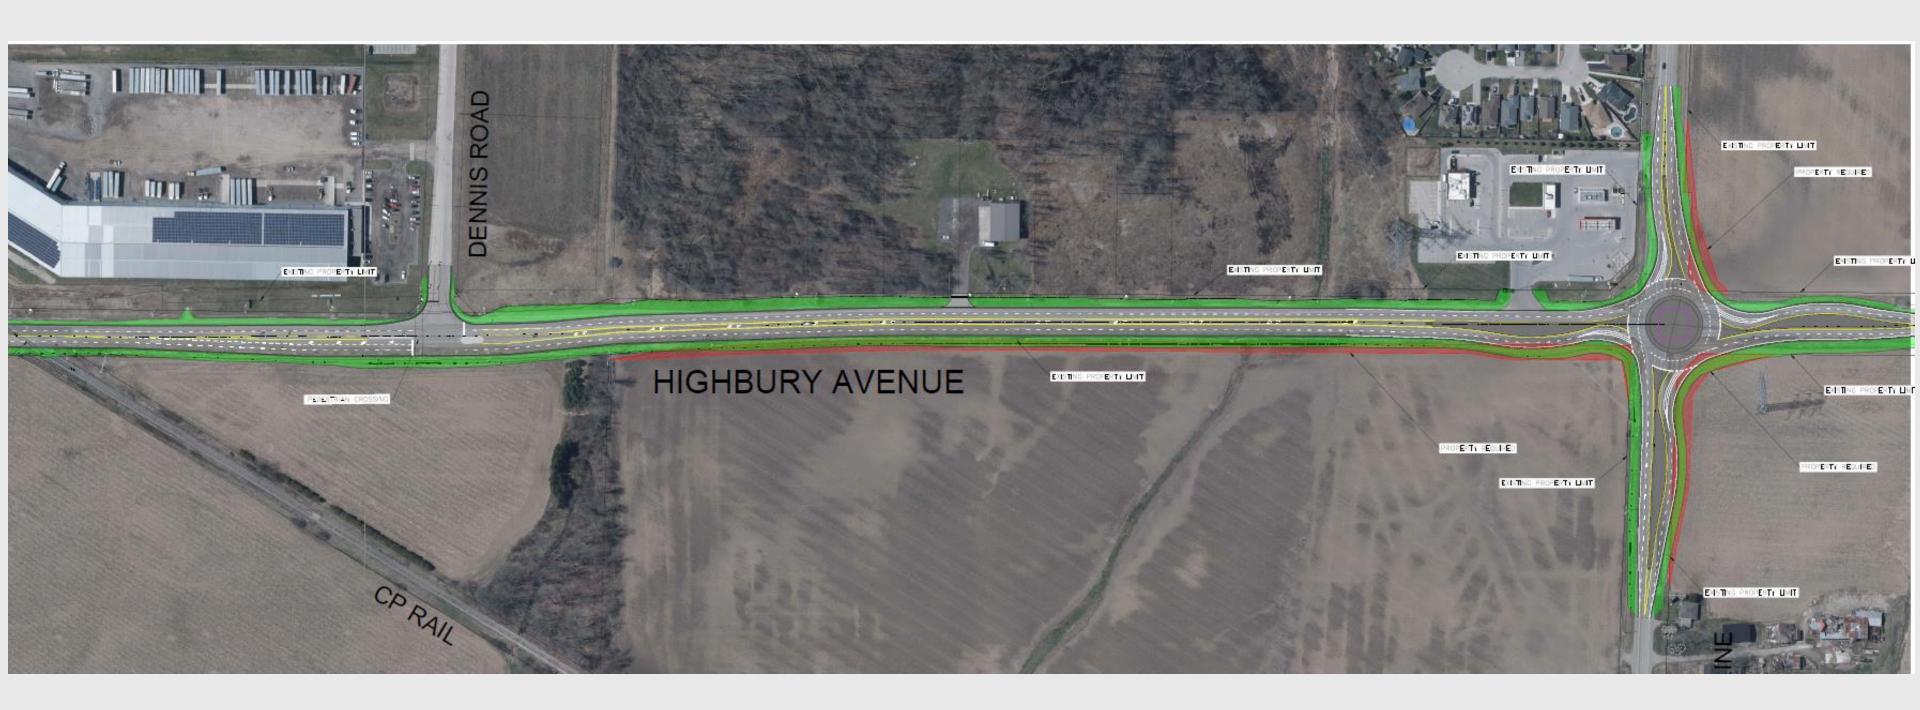

#### **Planning**

- **Draft Plan of Subdivision (local roads)**
- **Highbury Avenue Widening Class EA**
- Major Arterial Road (MAR) Class EA HWY #3 to **Yarmouth Centre Road**
- Class EA for new sewage pumping station
- **New Water Pollution Control Plant (PCP2) Class EA**

#### **Engineering**

- **Highbury Avenue Widening Detailed Design**
- **Major Arterial Road Detailed Design**
- **South Edgeware Booster Station**
- **Earthworks and Servicing of Subdivision in phases**
- Rail Spur and Bridge design